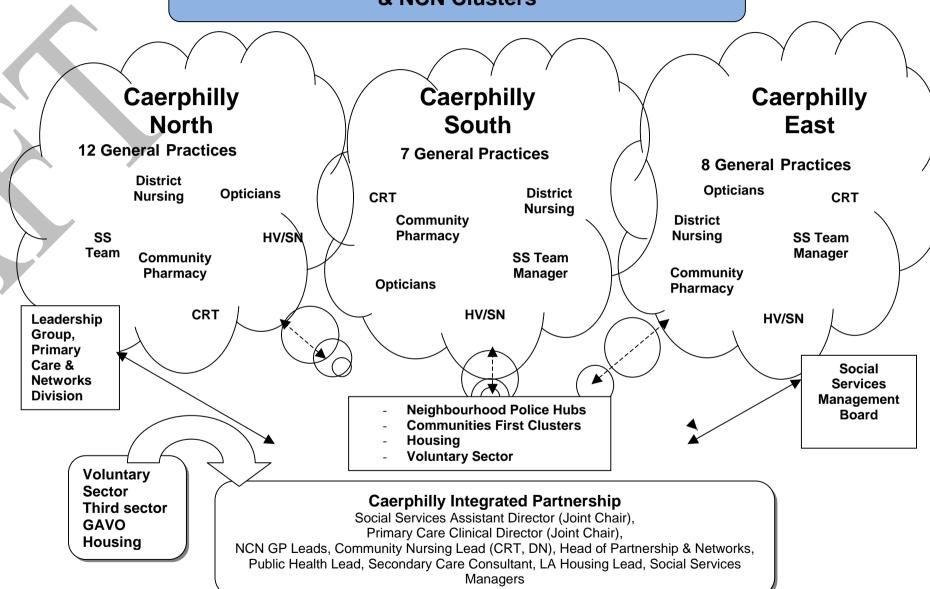

# Caerphilly Integrated Partnership & NCN Clusters

#### LOCAL NCN CLUSTERS BY GP SURGERIES

## North Locality NCN GP Surgeries

- · Aberbargoed Surgery
- · Bargoed Hall Family Health Centre
- Bryncelyn Surgery, Nelson
- Bryntirion Surgery, Bargoed
- Gelligaer Surgery
- Markham Medical Centre
- Oakfield St Surgery, Ystrad Mynach
- Rhymney Health Centre
- South St Surgery, Bargoed
- The Health Centre, Pengam (Ali)
- The Health Centre, Pengam (Mahto)
- Victoria Surgery, Rhymney
- White Rose Medical Centre, New Tredegar

### South Locality NCN GP Surgeries

- Courthouse Medical Centre, Caerphilly
- Lansbury Surgery, Caerphilly
- Meddygfa Tridwr, Abertridwr ( merged with Llan Aber & Bedwas)
- · Nantgarw Rd Surgery, Caerphilly
- Tonyfelin Surgery, Caerphilly
- Ty Bryn Surgery, Trethomas
- The Village Surgery, Llanbradach

### East Locality NCN GP Surgeries

- Crumlin Surgery
- Newbridge Surgery
- Oakdale Surgery
- Risca Surgery
- St Lukes Surgery, Abercarn
- Sunnybank Health Centre, Cefn Forest
- The Health Centre Pontllanfraith
- · Wellspring Medical Centre, Risca

# Membership:

- NCN GP Lead (Dr Heather Griffiths)
- SS Team Manager (Beth McIntyre)
- District Nurse Representative (Ann Owen)
- CRT Representative (Jason Bennett)
- Locality GP Representatives
- GP Practice Nurse Representative
- Police Representative
- Communities First Representative (Sean Rees & Emma Saunders)
- Supporting People (Malcolm Topping)
- Housing Representative (Debbie Bishop)
- CVC Representative (Sue Maddax)
- Third Sector Representative
- Public Health Nursing Representative (Chris Phillips/Angela Phillips/Andrea Bevan)

#### Membership:

- NCN GP Lead (Dr Alun Edwards)
- SS Team Manager ( Joanne Milliken)
- District Nurse Representative (Beth Lawton)
- CRT Representative (Jason Bennett)
- · Locality GP Representatives
- GP Practice Nurse Representative
- · Police Representative
- Communities First Representative (Damien Owen)
- Housing Representative (Rachel Thornett)
- Supporting People (Malcolm Topping)
- CVC Representative (Sue Maddax)
- Third Sector Representative
- Public Health Nursing Representative (Chris Phillips/Angela Phillips/Andrea Bevan)

#### Membership:

- NCN GP Lead (Dr Nigel Farr)
- SS Team Manager (Beth McIntyre/Joanne Milliken)
- District Nurse Representative (Colleen Fisher)
- CRT Representative (Jason Bennett)
- Locality GP Representatives
- GP Practice Nurse Representative
- · Police Representative
- Communities First Representative (Lauren Hughes)
- Housing Representative
  (Julie Reynolds)
- Supporting people (Malcolm Topping)
- CVC Representative (Sue Maddax)
- · Third Sector Representative
- Public Health Nursing Representative (Chris Phillips/Angela Phillips/Andrea Bevan)